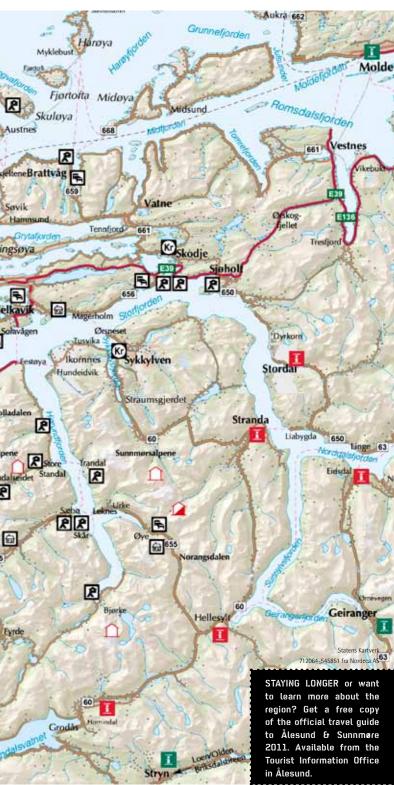

HJØRUNDFJORD CRUISE +47 70 11 44 30, www.62.no

Start Brosundet, Ålesund, F4

NB

Times 23.06-20.08 Mon-Sun 15-19

Join a guided walking tour through Ålesund and

listen to fascinating stories from one of the local

guides. Learn about the town's exciting history, and

admire the beautiful Art Nouveau architecture at

The Hjørundfjord surrounded by the majestetic

Sunnmøre Alps increasingly spellbind visitors! Join

the cruise among alpine mountains and astounding

scenery. Combine it if you will with a stay at the luxu-

rious Hotel Union Øye and a hiking tour to Slogen.

Prices Round trip: Adults NOK 495, children 245,

NOK 300, children 150, families 750

families (2+2pers.) 1196. One way: Adults

Ålesund-Øye takes approx. 1.5 hourse TIMI

FIXED DEPARTURE TIMES

FAR AND WIDE. THE MYRIAD OF TURRETS, SPIRES AND BEAUTI-FUL ORNAMENTATION ARE LIKE SOMETHING FROM A FAIRYTALE SUNNMØRE'S COUNTLESS FJORDS FISHING VILLAGES, ISLAND GEMS AND MOUNTAINS LIE WAITING TO