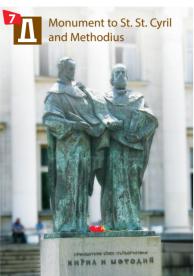

Monument Symbol of the City of Sofia Doctor's Memorial Monument to Vasil Levski Monument to Ivan Vazov Monument to Tsar Liberator Monument to the Soviet Army

Monument to St. St. Cyril and Methodius Monument to Hristo Botev Monument to Stefan Stambolov Monument to Alexandar Stamboliyski Monument to Patriarch Evtimiy