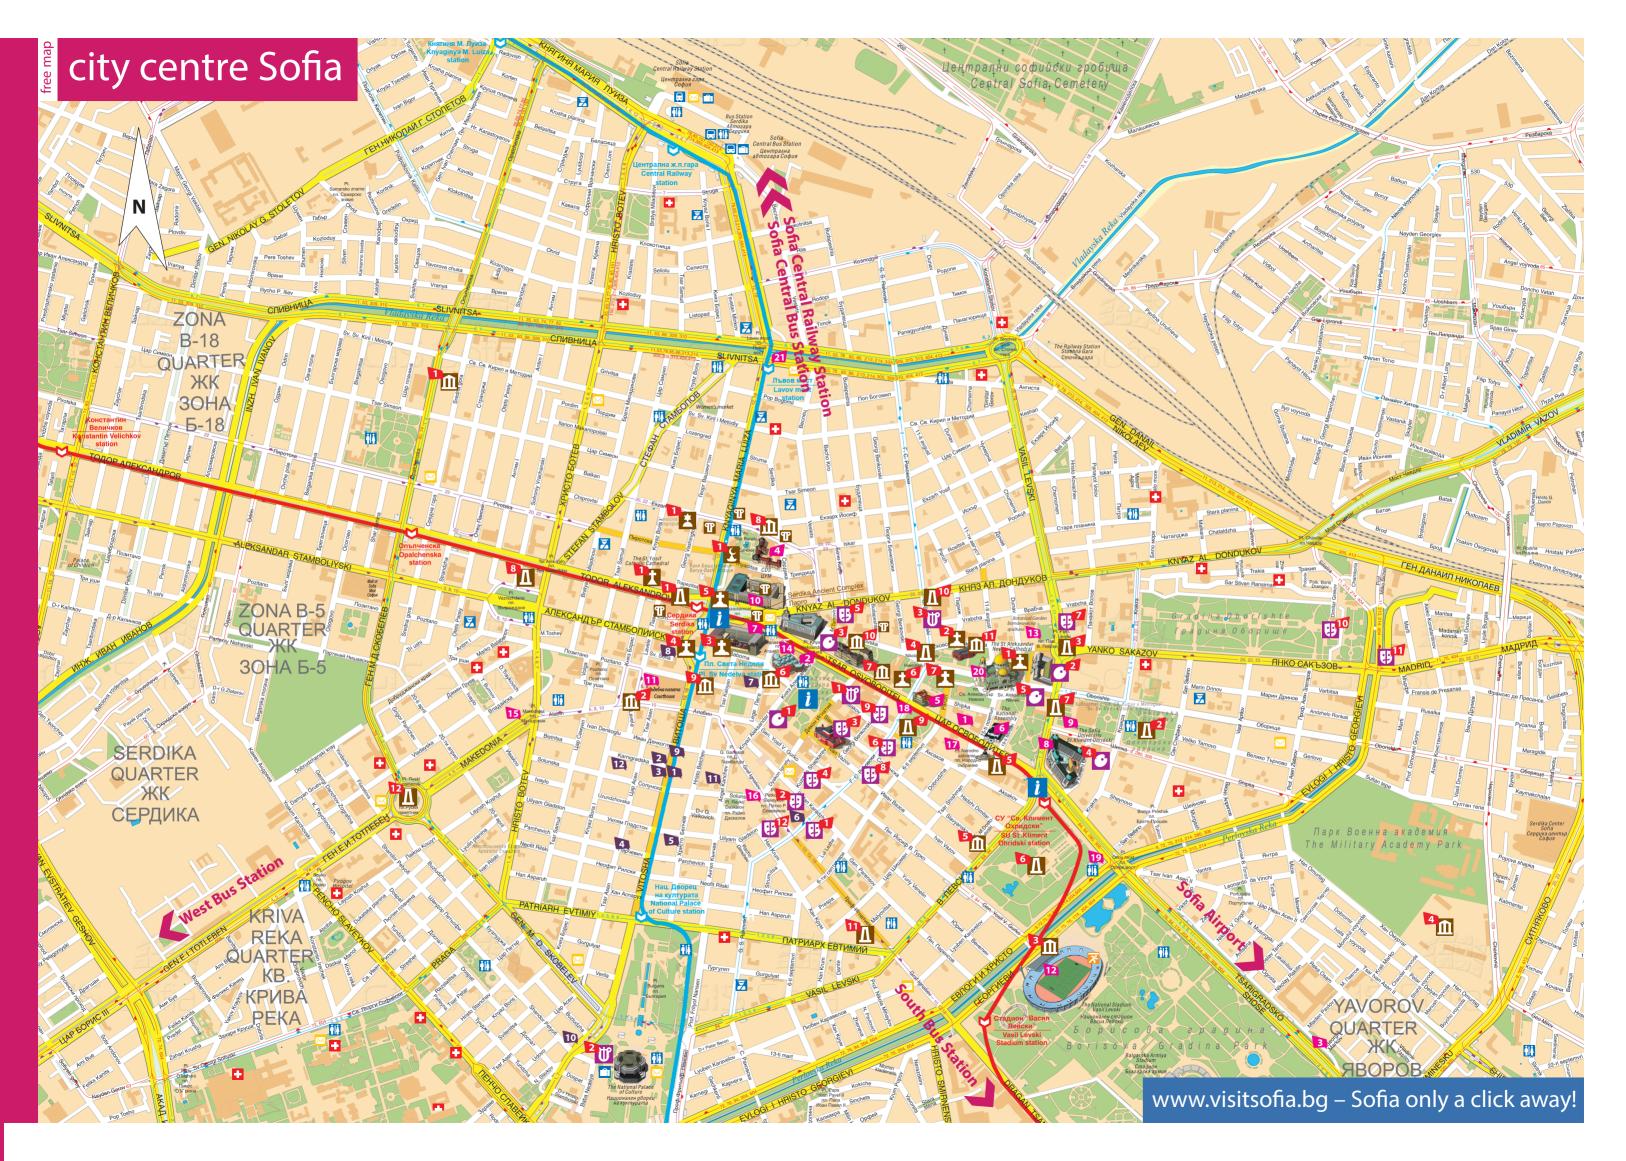

WWW.VISITSOFIA.BG - SOFIA ONLY A CLICK AWAY!

Sofia Municipality Sofia Tourism Administration

Vasil Levski National Stadium Botanical Garden Knyaz Alexander I Square Makedonia Square P. R. Slaveykov Square Narodno Śabranie Square Tsar Osvoboditel Blvd. – Historical Street Orlov most / Eagle`s Bridge/ Grave of Ivan Vazov Lavov most / Lion`s Bridge/ Green areas Neighbourhoods Information Centre <u>i</u> 三 前 社 Police **Ticket Office** Toilet Church St. Alexander Nevsky Cathedral St. Sofia Basilica St. George Rotunda St. Nedelya Church St. Petka Śamardzhiyska Russian Church of St. Nicholas of Myra the Wonderworker Palace of The Holy Synod İ Catholic church St. Joseph Catholic Cathedral \*

Street Pedestrian zone

Metropolitan line, metrostation Significant buildings and places Bulgarian Academy of Sciences Bulgarian National Bank

st. Kliment Ohridski Sofia University

St. St. Cyril and Methodius National Library

Bulgarian Telegraph Agency Central Mineral Baths

Military Club National Assembly Hall resident's Office

Council of Ministers Courthouse

Tram line Trolley line Bus line

**Synagogue** Sofia Synagogue Mosque . Banya Bashi Mosque Museum
National Polytechnic Museum Museum of the Ministry of the Interior Museum of Physical Culture and Sports National Museum of Military History Memorial Tomb of Alexander Battenberg National Archaeological Institute and Museum National Museum of Natural History Sofia History Museum Museum of Ecclesiastical History and Archaeology Ethnographic Museum
Underground Museum St. Sophia Basilica Archaeological site Monument

Monument Symbol of the City of Sofia Doctor's Memorial Monument to Vasil Levski Monument to Ivan Vazov Monument to Tsar Liberator Monument to the Soviet Army

Monument to St. St. Cyril and Methodius Monument to Hristo Botev Monument to Stefan Stambolov Monument to Alexandar Stamboliyski Monument to Patriarch Evtimiy

Russian Monument **Gallery**Sofia City Art Gallery Square 500 National Gallery

Shipka 6 Gallery - Union of Bulgarian Artists Academia Gallery

Aleko Konstantinov State Satirical Theatre Krastyo Sarafov Drama Training Theatre Ivan Vazov National Theatre Puppet Theatre Nikolay Binev Youth Theatre Salza i Smyah Theatre Stefan Makedonski Music Theatre 199 Theatre Theatre of the Bulgarian Army Sofia Theatre Little City Theatre - Off the Channel Vazrazhdane Theatre

Concert hall Sofia Philharmonic National Palace of Culture

Sofia Opera and Ballet Sports Hall Post Office Hospital